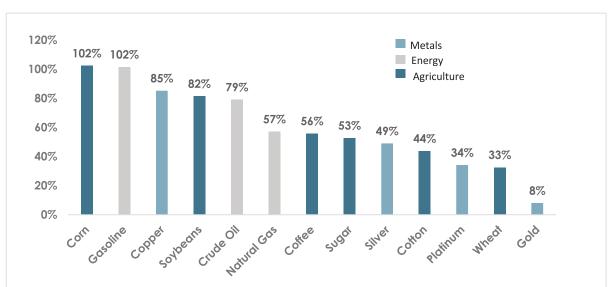

Our third point is about inflation rates in 2021. Imagine a plastic bottle, full of water, with a narrow bottleneck. A squeeze of the bottle will result in a stream of water pouring out of the nozzle. The same is now happening with prices of certain goods and services – used cars, commodities such as copper, construction materials such as lumber and so on (see Chart 3).

Source: Yahoo Finance

A sharp increase in demand combined with disrupted logistics has simultaneously created a bottleneck and a squeeze. Supply always moves slower than demand. When supply catches up, prices will stabilise. The only question is will this lead to a widespread inflation, throughout all sectors? We don't think so and the market agrees with us. The bond yields on 10-Y US Treasuries have been stable since mid-March of 2021, at around 1.65%. This means the market is not worried about a widespread inflation.