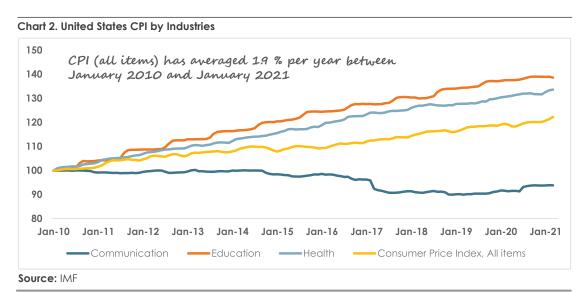

The second point is to understand the difference between price increases in certain sectors and the overall inflation rate. As shown in **Chart 2**, different industries have had different levels of inflation during the last ten years. For example, between 2010 and 2021, prices in America's education sector have increased by around 40%. Within the same period, prices in the communications sector haven't increased at all. What matters is the combined level of inflation, across all sectors.

FUTURES STUDIO Think to connect!

www.futures-studio.org

For example, a 50% increase in the price of copper is simply a transfer of wealth from copper consumers to copper producers. The same can be said about any other good or service, from natural resources to healthcare and education. A transfer of wealth from one industry to another should not be confused with widespread inflation. *This is the second point we wanted to make*.