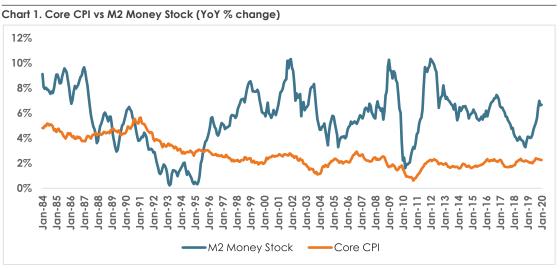

# WEALTH & INFLATION

Reading time ~ 7 min.

This is Part II of our three-part research note on Money, Debt, Inflation & Wealth Preservation. In part one we argued that we should not be paying too much attention to money supply (and money printing) statistics. As shown in Chart 1 below, the relationship between money supply and inflation broke down a long time ago.

Source: FRED

So, what drives inflation in the contemporary world? This may sound paradoxical, but one of the most important determinants of inflation is *inflation* expectations. This is the main reason many developing economies have trouble controlling inflation – people's *inflation* expectations are unstable and the level of trust towards the government is very low. It is much easier to ignite inflationary scares in developing economies. *This is the first point we wanted to make*.